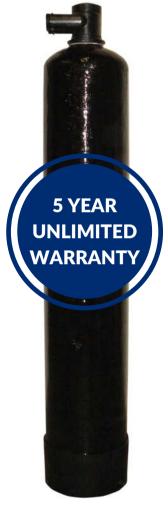

## Filtermax ™ Superior Chemical Removal Filter

Your water may look clear, but all municipal water contains highly toxic chemicals that can pose a danger to your health. The Filtermax ™ Superior Chemical Removal Filter removes chemicals such as chlorine, chloramines, THM's, and volatile industrial chemicals from your municipal water supply. This filter also removes any dirt or debris from your water, providing safe, clean water for you and your family.

No cost to operate

Removes chemicals

Filtered water to every tap

\*municipal water supplies only

Flow through distributor

Sediment filtration

Improves indoor air quality

| Part #        | Filtration Removal   | Pressure (psi) | Temperature (°F) | L x W x H (in)  |
|---------------|----------------------|----------------|------------------|-----------------|
| EWS POUBCS075 | Chemicals & Sediment | 40-110         | 40-110           | 8" x 13" x 50"  |
| EWS POUBCS1   | Chemicals & Sediment | 40-110         | 40-110           | 9" x 14" x 54"  |
| EWS POUBCS1.5 | Chemicals & Sediment | 40-110         | 40-110           | 10" x 15" x 60" |
| EWS POUBCS2   | Chemicals & Sediment | 40-110         | 40-110           | 12" x 16" x 58" |