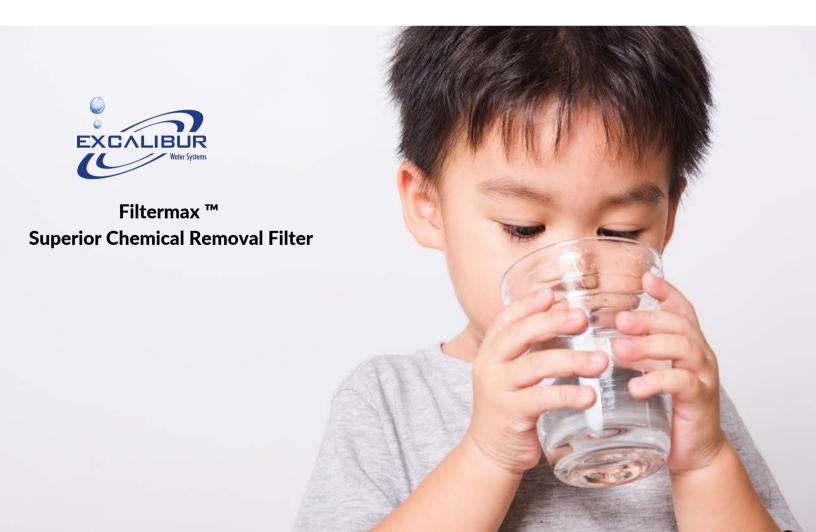

## Filtermax ™ Superior Chemical Removal Filter

Your water may look clear, but all municipal water contains highly toxic chemicals that can pose a danger to your health. The Filtermax ™ Superior Chemical Removal Filter removes chemicals such as chlorine, chloramines, THM's, and volatile industrial chemicals from your municipal water supply. This filter also removes any dirt or debris from your water, providing safe, clean water for you and your family.